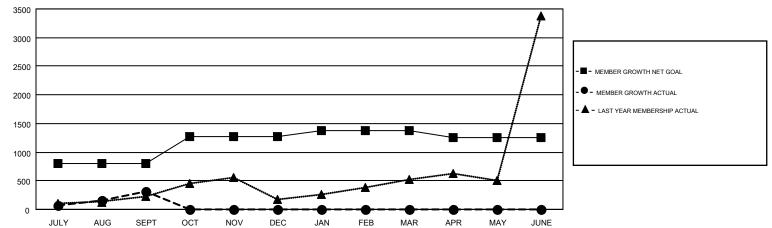

## GOALS AND ACTUAL MEMBERS CUMULATIVE

| DROPPED CLUBS: 2 |     | 93 CLUBS OF 392 ADDED 1 OR MORE<br>NEW MEMBERS | GENDER DISTE               | GENDER DISTRIBUTION  MALE 11,669 (65.17%) |        |
|------------------|-----|------------------------------------------------|----------------------------|-------------------------------------------|--------|
| DROPPED MEMBERS  |     |                                                | FEMALE                     | 6,237 (34.83%)                            |        |
| DECEASED         | 3   | CLICK HERE FOR CUMULATIVE                      | TOTAL FAMILY UNIT MEMBERS  |                                           | 10,430 |
| OTHER 506        |     | MEMBERSHIP DATA                                | FAMILY MEMBERS PAYING HALF |                                           | 5,916  |
| TOTAL            | 509 |                                                | DOES                       |                                           |        |