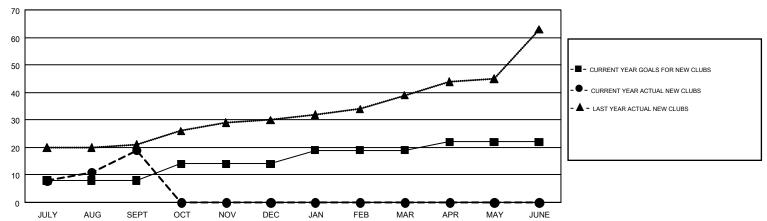

| 19        | 2             | JULY/AUG/SEPT         | 798                       | 882                     | 509                                                |  |
| OCT/NOV/DEC   | 6             | 0         | 0             | OCT/NOV/DEC           | 480                       | 0                       | 0                                                  |  |
| JAN/FEB/MAR   | 5             | 0         | 0             | JAN/FEB/MAR           | 96                        | 0                       | 0                                                  |  |
| APR/MAY/JUNE  | 3             | 0         | 0             | APR/MAY/JUNE          | -125                      | 0                       | 0                                                  |  |

## GOALS AND ACTUAL NEW CLUBS CUMULATIVE



## GOALS AND ACTUAL MEMBERS CUMULATIVE



| DROPPED CLUBS: 2 |     | 93 CLUBS OF 392 ADDED 1 OR MORE<br>NEW MEMBERS | GENDER DISTE               | GENDER DISTRIBUTION  MALE 11,669 (65.17%) |        |
|------------------|-----|------------------------------------------------|----------------------------|-------------------------------------------|--------|
| DROPPED MEMBERS  |     |                                                | FEMALE                     | 6,237 (34.83%)                            |        |
| DECEASED         | 3   | CLICK HERE FOR CUMULATIVE                      | TOTAL FAMILY UNIT MEMBERS  |                                           | 10,430 |
| OTHER 506        |     | MEMBERSHIP DATA                                | FAMILY MEMBERS PAYING HALF |